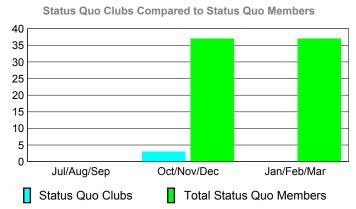

----|
| Month       | New<br>Club<br>Goal | Actual<br>New<br>Clubs     | Actual<br>Dropped<br>Clubs | Gain/<br>Loss of<br>Clubs | Gain/<br>Loss of<br>Clubs |
| Jul/Aug/Sep | 0                   | 0                          | 0                          | 0                         | 0                         |
| Oct/Nov/Dec | 0                   | 0                          | 0                          | 0                         | 0                         |
| Jan/Feb/Mar | 1                   | 0                          | 0                          | 0                         | 1                         |

0

## Club Results 2009-2010 Goal, New, Dropped, Gain/Loss 1 0.8 0.6 0.4 0.2 0 Jul/Aug/Sep Oct/Nov/Dec Jan/Feb/Mar Goal Actual Dropped Gain Loss C



## YTD Status Quo Clubs 2009-2010









## **Gender Comparison 2009-2010**