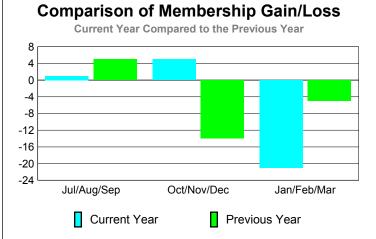

## GMT: JOHN 'JACK' R FERGUSON Location: TEXAS GMT CA: 1

|             |                     | <u>Club</u><br><b>20</b> 0 | <u>Clubs</u><br>2008-2009  |                           |                           |
|-------------|---------------------|----------------------------|----------------------------|---------------------------|---------------------------|
| Month       | New<br>Club<br>Goal | Actual<br>New<br>Clubs     | Actual<br>Dropped<br>Clubs | Gain/<br>Loss of<br>Clubs | Gain/<br>Loss of<br>Clubs |
| Jul/Aug/Sep | 0                   | 0                          | 0                          | 0                         | 0                         |
| Oct/Nov/Dec | 0                   | 0                          | 0                          | 0                         | 0                         |
| Jan/Feb/Mar | 1                   | 0                          | 0                          | 0                         | 1                         |