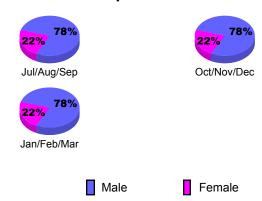

Actual<br>New<br>Clubs     | Actual<br>Dropped<br>Clubs | Gain/<br>Loss of<br>Clubs | Gain/<br>Loss of<br>Clubs |
| Jul/Aug/Sep | 0                   | 0                          | 0                          | 0                         | 0                         |
| Oct/Nov/Dec | 0                   | 0                          | 0                          | 0                         | 0                         |
| Jan/Feb/Mar | 1                   | 0                          | 0                          | 0                         | 1                         |

0

## Club Results 2009-2010 Goal, New, Dropped, Gain/Loss 1 0.8 0.6 0.4 0.2 0 Jul/Aug/Sep Oct/Nov/Dec Jan/Feb/Mar Goal Actual Dropped Gain Loss C



## YTD Status Quo Clubs 2009-2010









## **Gender Comparison 2009-2010**