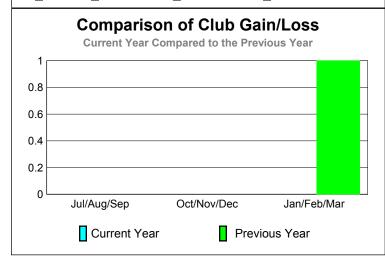

## GMT: JOHN 'JACK' R FERGUSON Location: TEXAS GMT CA: 1

|             |                     | <u>Club</u><br><b>20</b> 0 | <u>Clubs</u><br>2008-2009  |                           |                           |
|-------------|---------------------|----------------------------|----------------------------|---------------------------|---------------------------|
| Month       | New<br>Club<br>Goal | Actual<br>New<br>Clubs     | Actual<br>Dropped<br>Clubs | Gain/<br>Loss of<br>Clubs | Gain/<br>Loss of<br>Clubs |
| Jul/Aug/Sep | 0                   | 0                          | 0                          | 0                         | 0                         |
| Oct/Nov/Dec | 0                   | 0                          | 0                          | 0                         | 0                         |
| Jan/Feb/Mar | 1                   | 0                          | 0                          | 0                         | 1                         |