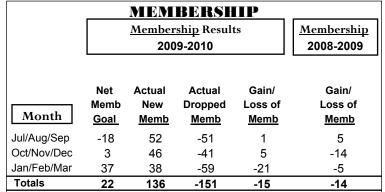

--|
| Month       | New<br>Club<br>Goal | Actual<br>New<br>Clubs     | Actual<br>Dropped<br>Clubs | Gain/<br>Loss of<br>Clubs | Gain/<br>Loss of<br>Clubs |
| Jul/Aug/Sep | 0                   | 0                          | 0                          | 0                         | 0                         |
| Oct/Nov/Dec | 0                   | 0                          | 0                          | 0                         | 0                         |
| Jan/Feb/Mar | 1                   | 0                          | 0                          | 0                         | 1                         |

0

## Club Results 2009-2010 Goal, New, Dropped, Gain/Loss 1 0.8 0.6 0.4 0.2 0 Jul/Aug/Sep Oct/Nov/Dec Jan/Feb/Mar Goal Actual Dropped Gain Loss C



## YTD Status Quo Clubs 2009-2010









## **Gender Comparison 2009-2010**